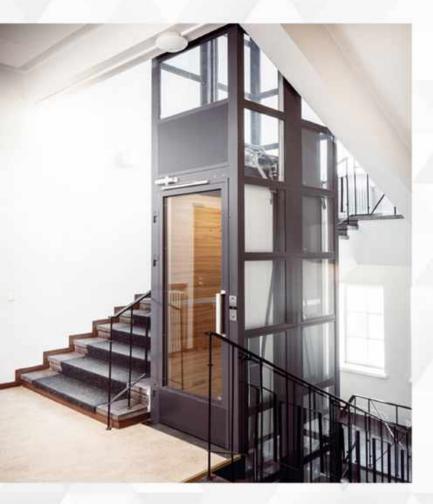

## **Customized Products**

As the technology advances and engineers learn more about how to reduce the amount of space required by the elevator and its motor, residential elevators can be designed to take up less space than a stairwell. They can be installed on the exterior of a house to be flush with the wall, or built in such a way as to effectively open up space that was previously unavailable or unused.

The nature and design of residential elevators differ from one to the other. This gives homeowners the freedom to narrow down their options to the one that best suits their needs. One of the most appreciated benefits of owning our residential elevator is the level of customization we offer from flooring and lighting, to size, dimension, and materials used.