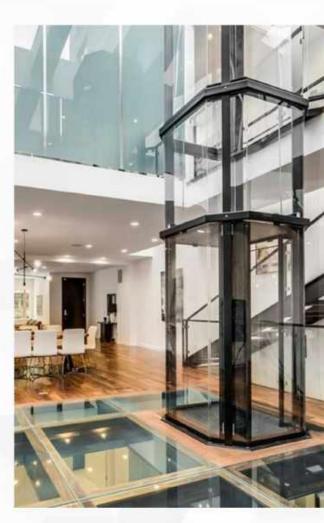

## **Customized Products**

As the technology advances and engineers learn more about how to reduce the amount of space required by the elevator and its motor, residential elevators can be designed to take up less space than a stairwell. They can be installed on the exterior of a house to be flush with the wall, or built in such a way as to effectively open up space that was previously unavailable or unused.

The nature and design of residential elevators differ from one to the other. This gives homeowners the freedom to narrow down their options to the one that best suits their needs. One of the most appreciated benefits of owning our residential elevator is the level of customization we offer from flooring and lighting, to size, dimension, and materials used.