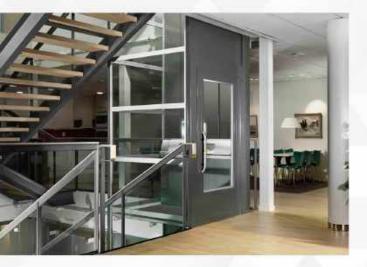

## **Customized Products**

As the technology advances and engineers learn more about how to reduce the amount of space required by the elevator and its motor, residential elevators can be designed to take up less space than a stairwell. They can be installed on the exterior of a house to be flush with the wall, or built in such a way as to effectively open up space that was previously unavailable or unused.

The nature and design of residential elevators differ from one to the other. This gives homeowners the freedom to narrow down their options to the one that best suits their needs. One of the most appreciated benefits of owning our residential elevator is the level of customization we offer from flooring and lighting, to size, dimension, and materials used.