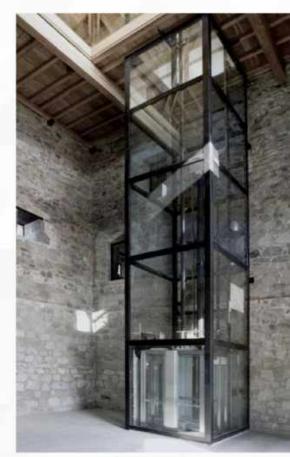

## **Customized Products**

As the technology advances and engineers learn more about how to reduce the amount of space required by the elevator and its motor, residential elevators can be designed to take up less space than a stairwell. They can be installed on the exterior of a house to be flush with the wall, or built in such a way as to effectively open up space that was previously unavailable or unused.

The nature and design of residential elevators differ from one to the other. This gives homeowners the freedom to narrow down their options to the one that best suits their needs. One of the most appreciated benefits of owning our residential elevator is the level of customization we offer from flooring and lighting, to size, dimension, and materials used.